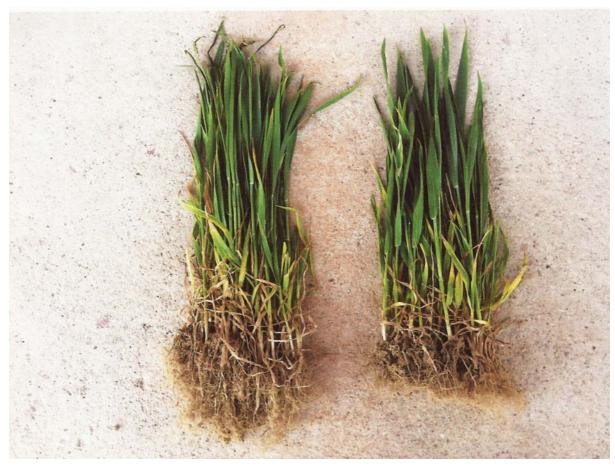

with BioAktiv

without BioAktiv

BioAktiv was applied after the tillering phase together with the herbicide in the recommended dosage of 1 kg/ha. The photo was taken when the roots were dug up and examined on 4.5.2012. The difference was noticeable mainly with the root hairs and the strength of the root system.