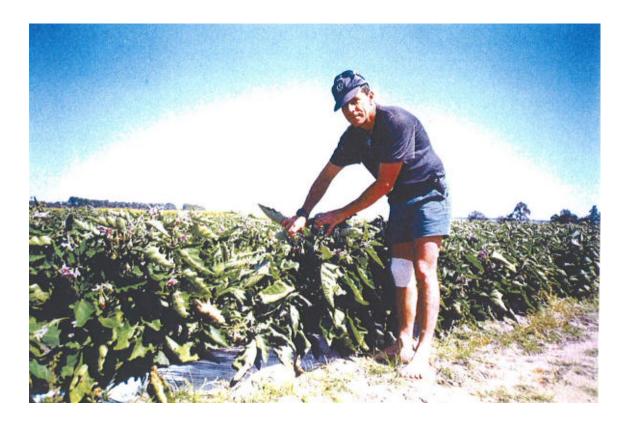

As the crop reached maturity the coverage of large broad leaves and flowers on each plant was incredible with excellent fruiting, with very little drop-off with up to 11 fruit per bush. At this stage the grower became worried the weight of the crop would break the plants. This did not happen as the stems and boughs of the plants were thick and very robust, easily bearing the weight.

As picking began the quantity and quality of the fruit was excellent with very little wastage, providing a big turn over of product in a short time, producing 2,700 cartons, 10.8 tonne per acre, up until the crop was terminated due to low prices.