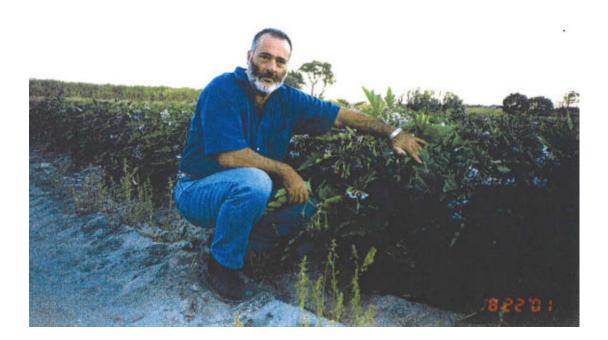

## Grower Mr. D. Anastasi, Moore Park

Soil type / very sandy grown under plastic

This crop of Egg Plant was planted out on 11 <sup>th</sup> May 2001, with the seedlings being soaked the previous day and then fed through trickle irrigation with **NATURAL ENERGY** Calcium Carbonate and the Grower's Nutrient Mixture at 500 g to the acre. This crop was grown under plastic in very sandy soil.

As the crop reached maturity the coverage of large broad leaves and flowers on each plant was incredible with excellent fruiting, with very little drop-off with up to 11 fruit per bush. At this stage the grower became worried the weight of the crop would break the plants. This did not happen as the stems and boughs of the plants were thick and very robust, easily bearing the weight.