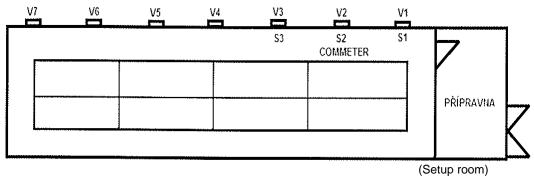

The sensor for temperature and relative humidity measurement was arranged next to fan no. 2 (see Fig.1). The flow rate of the air mixture was measured using an anemometer conforming to ČSN 12 4070 at 8 points along 2 vertical straight lines arranged one above the other. Reading and storage of readings started at 13.20 on Feb. 22, 2012. The interval

for storing readings from individual sampling points was set at 4 mins. The system worked continuously and without problems until 13.20 p.m. on Feb. 23, 2012.

Fig. 1. Arrangement of probes in house 6