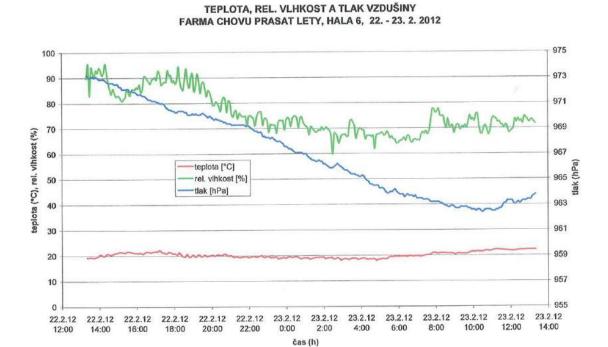

During measurements the air mixture temperature in house 6 varied between 9.2 and 22.1 °C (average 19.7 °C), while relative humidity fluctuated between 60 and 95 % (average relative humidity 78.2 %) and air pressure between 964 and 973 hPa (average 968.7 hPa).

For variations in temperature, relative humidity and pressure of the air mixture in house 6 during measurements see Fig. 2.

# Temperature, relative humidity and pressure of the air mixture in house 6, Lety piggery, Feb. 22.-23, 2012

Fig. 2: relative humidity, temperature and pressure of the air mixture in house 6

Table T03 shows ammonia concentrations for all three sampling points throughout the measurement period. Concentration readings are for a temperature of 0 °C, a pressure of 101.3 hPa and dry air.