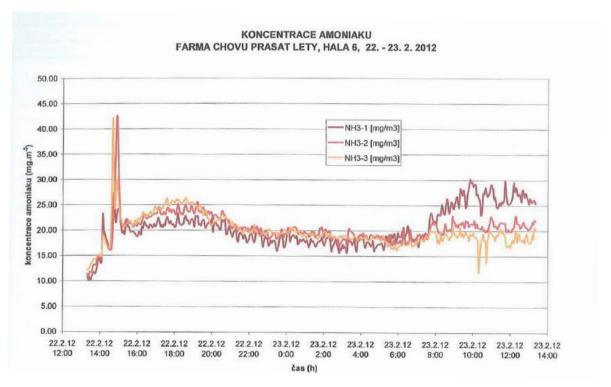

# Temperature, relative humidity and pressure of the air mixture in house 6, Lety piggery, Feb. 22.-23, 2012

Fig. 2: relative humidity, temperature and pressure of the air mixture in house 6

Table T03 shows ammonia concentrations for all three sampling points throughout the measurement period. Concentration readings are for a temperature of 0 °C, a pressure of 101.3 hPa and dry air.

 $\textbf{T03:} \ NH_{3} \ concentration \ readings \ for \ individual \ sampling \ points \ in \ house \ 6$ 

| I                              | Probe 1              | Probe 2              | Probe 3              |
|--------------------------------|----------------------|----------------------|----------------------|
|                                | (mg.m <sup>-3)</sup> | (mg.m <sup>-3)</sup> | (mg.m <sup>-3)</sup> |
| 22.2.12 13:19                  | 10.90                | 11.41                | 12.26                |
| 22.2.12 13:23                  | 10.20                | 10.93                | 12.26                |
| 22.2.12 13:26                  | 10.73                | 11.73                | 12.72                |
| 22.2.12 13:30                  | 10.20                | 11.82                | 13.19                |
| 22.2.12 13:33                  | 10.91                | 11.70                | 13.65                |
| 22.2.12 13:37                  | 11.47                | 12.90                | 14.01                |
| 22.2.12 13:40                  | 11.76                | 13.25                | 14.32                |
| 22.2.12 13:44                  | 11.41                | 13.13                | 14.33                |
| 22.2.12 13:47                  | 11.94                | 13.35                | 14.33                |
| 22.2.12 13:51                  | 12.92                | 14.41                | 15.08                |
| 22.2.12 13:54                  | 14.23                | 15.06                | 15.20                |
| 22.2.12 13:58                  | 14.55                | 14.84                | 14.87                |
| 22.2.12 14:01                  | 13.63                | 14.46                | 15.17                |
| 22.2.12 14.05                  | 13.49                | 14.41                | 14.85                |
| 22.2.12 14:08                  | 23.09                | 19.68                | 19.02                |
| 22.2.12 14:12                  | 20.30                | 19.16                | 18.98                |
| 22.2.12 14:15                  | 19.29                | 18.19                | 18.26                |
| 22.2.12 14:19                  | 18.46                | 17.84                | 17.29                |
| 22.2.12 14:22                  | 17.83                | 17.22                | 17.18                |
| 22.2.12 14:26                  | 17.20                | 16.55                | 16.80                |
| 22.2.12 14:29                  | 16.43                | 16.21                | 16.43                |
| 22.2.12 14:33                  | 16.35                | 16.10                | 16.50                |
| 22.2.12 14:36                  | 16.20                | 16.43                | 23.75                |
| 22.2.12 14:40                  | 19.93                | 18.58                | 42.08                |
| 22.2.12 14:43                  | 27.38                | 25.75                | 31.78                |
| 22.2.12 14:47                  | 24.35                | 29.74                | 24.34                |
| 22.2.12 14:50                  | 21.54                | 37.36                | 27.25                |
| 22.2.12 14:54                  | 23.06                | 42.64                | 30.00                |
| 22.2.12 14:57                  | 24.09                | 37.85                | 27.91                |
| 22.2.12 15:01                  | 24.22                | 28.73                | 25.13                |
| 22.2.12 15:04                  | 22.11                | 22.81                | 22.24                |
| 22.2.12 15:08                  | 20.59                | 21.67                | 21.45                |
| 22.2.12 15:11                  | 19.43                | 20.84                | 21.31                |
| 22.2.12 15:15                  | 20.00                | 21.23                | 20.38                |
| 22.2.12 15:18                  | 19.25                | 20.89                | 20.96                |
| 22.2.12 15:22                  | 20.85                | 22.09                | 21.02                |
| 22.2.12 15:25                  | 21.99                | 22.21                | 21.22                |
| 22.2.12 15:29                  | 20.77                | 21.90                | 21,56                |
| 22.2.12 15:32                  | 20.65                | 21.49                | 21.83                |
| 22.2.12 15:36<br>22.2.12 15:39 | 19.85                | 21.34                | 21.88                |
| 22.2.12 15:39                  | 19.69                | 21.44                | 21.62                |
|                                | 19.74                | 21.05                | 20.89                |
| 22.2.12 15:46<br>22.2.12 15:50 | 19.72                | 20.65                | 21.05                |
| 22.2.12 15:50                  | 19.49<br>19.20       | 21.14                | 21.69                |
| 22.2.12 15:57                  |                      | 21.11                | 21.96                |
| 22.2.12 16:00                  | 18.94<br>18.78       | 20.83                | 21.41                |
| 22.2.12 16:04                  | 19.74                | 21.11                | 22.11<br>22.30       |
| 22.2.12 16:07                  | 19.74                | 21.48                | 21.93                |
| 22.2.12 16:11                  | 19.41                | 21.13                | 22.56                |
| 22.2.12 16:14                  | 20.68                | 21.13                | 22.50                |
| 22.2.12   6:18                 | 20.40                | 22.43                | 23.60                |
| 22.2.12 16:21                  | 21.65                | 23.19                | 22.92                |
| 22.2.12 16:25                  | 21.03                | 22.63                | 22.65                |
| 22.2.12 16:28                  | 20.89                | 22.36                | 23.08                |
| 22.2.12 16:32                  | 20.73                | 22.38                | 22.89                |
| 10.52                          | 20.73                | 22.30                | 22.09                |