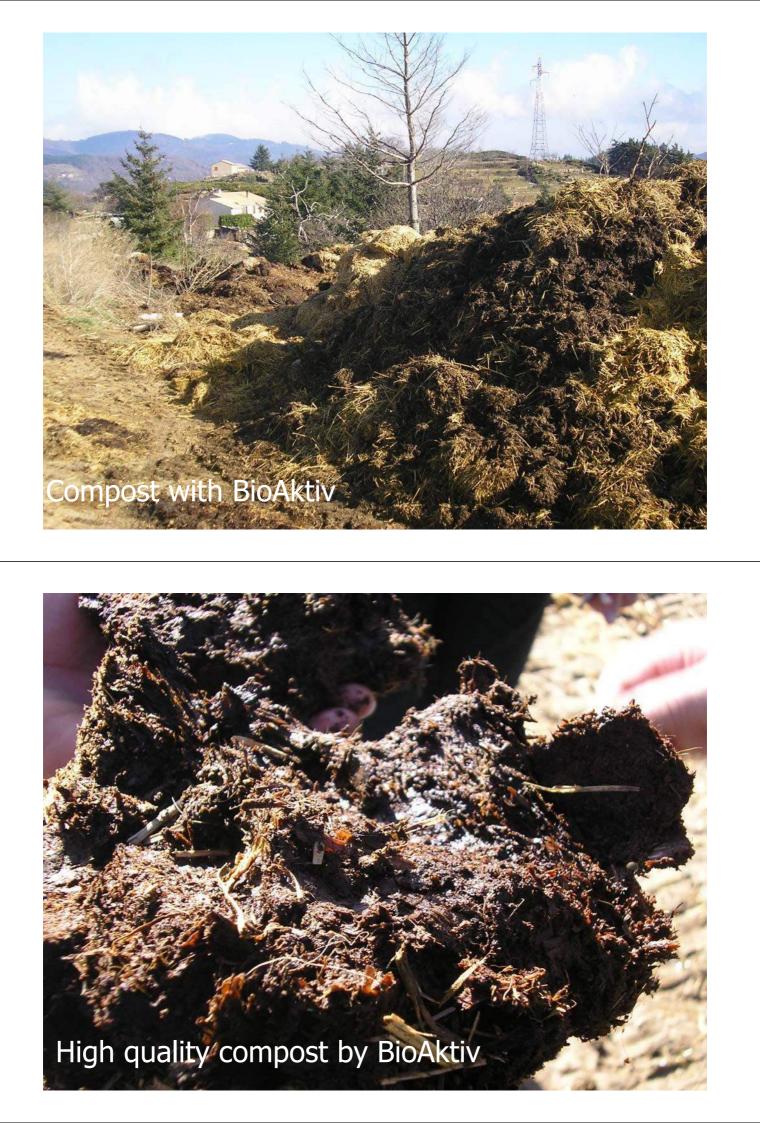

# Result

<u>Profit in straw</u> <u>amount</u>:

42 T instead of 54 T <u>Comment</u>: Price per tonne = 78.00 €

> Profit in manure utilization: Composting 5 months

Quality of manure after 5 months: from straw to manur, to compost

And that without odour!