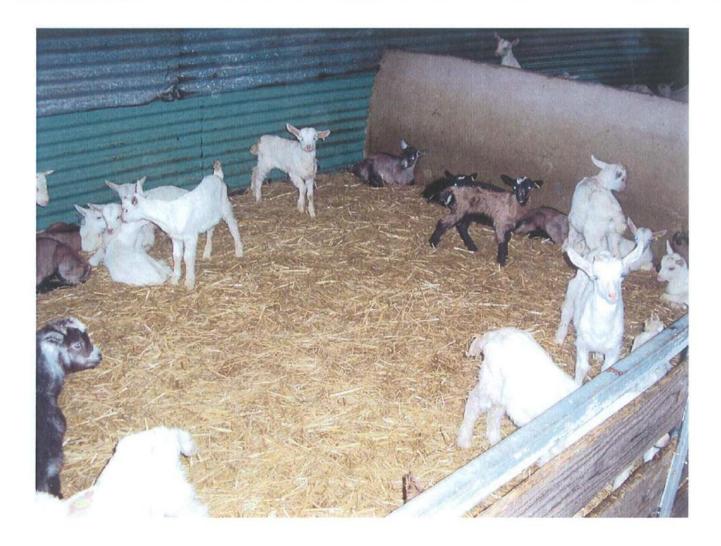

#### MOINS Family: 10,000 kids in 4 tunnel sheds

<u>Kids age</u>: 1 to 5 days with an average weight of 3kg

Sale weight: 10 kg

<u>Feed</u>: 100 t milk powder through automatic milk dehydration