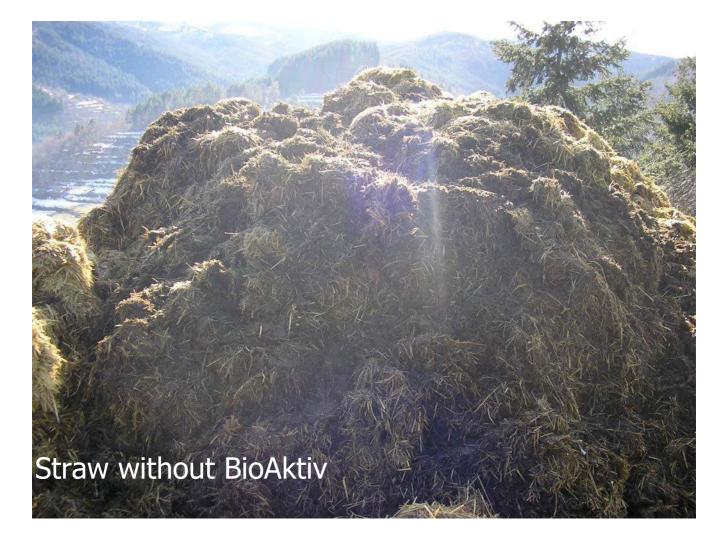

# Result

<u>Profit in straw</u> <u>amount</u>:

42 T instead of 54 T <u>Comment</u>: Price per tonne = 78.00 €

> Profit in manure utilization: Composting 5 months

Quality of manure after 5 months: from straw to manur, to compost

And that without odour!